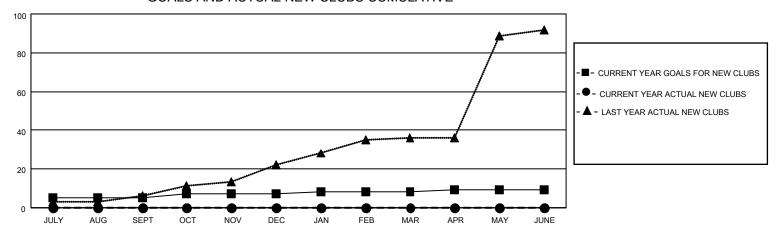

## GOALS AND ACTUAL NEW CLUBS CUMULATIVE

| DROPPED CLUBS: 0          |    | 14 CLUBS OF 215 ADDED 1 OR MORE<br>NEW MEMBERS | GENDER DISTRIBUTION  MALE 2,241 (58.39%) |                |       |
|---------------------------|----|------------------------------------------------|------------------------------------------|----------------|-------|
| DROPPED MEMBERS           |    |                                                | FEMALE                                   | 1,597 (41.61%) |       |
| DECEASED                  | 0  | CLICK HERE FOR CUMULATIVE                      | TOTAL FAMILY UNIT MEMBERS                |                | 1,272 |
| CLUB CANCELLED 0 OTHER 61 |    | MEMBERSHIP DATA                                | FAMILY MEMBERS PAYING HALF               |                | 717   |
| TOTAL                     | 61 |                                                | 5020                                     |                |       |