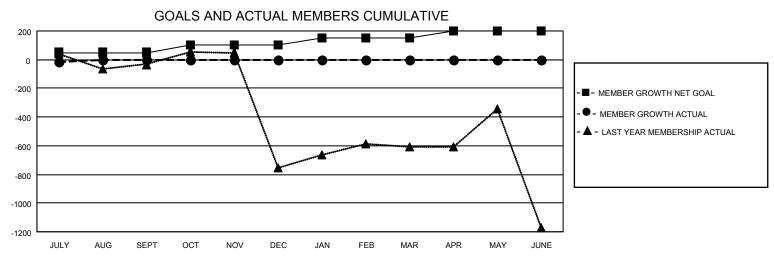

## MONTHLY MEMBERSHIP PROGRESS REPORT

LOCATION INDIA District 3233G1 Results as of: 7/31/2020

| Clubs                 |               |           |               | Members               |                        |                         |                                                    |  |  |
|-----------------------|---------------|-----------|---------------|-----------------------|------------------------|-------------------------|----------------------------------------------------|--|--|
| RESULTS FOR 2020-2021 |               |           |               | RESULTS FOR 2020-2021 |                        |                         |                                                    |  |  |
| QUARTER               | NEW CLUB GOAL | NEW CLUBS | DROPPED CLUBS | QUARTER MEMI          | BER GROWTH NET<br>GOAL | MEMBER GROWTH<br>ACTUAL | DROPPED<br>MEMBERS ACTUAL<br>(including transfers) |  |  |
| JULY/AUG/SEPT         | 5             | 0         | 0             | JULY/AUG/SEPT         | 50                     | 152                     | 61                                                 |  |  |
| OCT/NOV/DEC           | 2             | 0         | 0             | OCT/NOV/DEC           | 50                     | 0                       | 0                                                  |  |  |
| JAN/FEB/MAR           | 1             | 0         | 0             | JAN/FEB/MAR           | 50                     | 0                       | 0                                                  |  |  |
| APR/MAY/JUNE          | 1             | 0         | 0             | APR/MAY/JUNE          | 50                     | 0                       | 0                                                  |  |  |